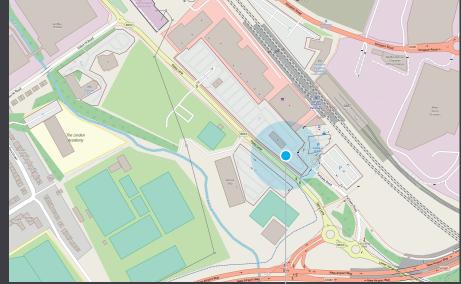

## MetroBoxMini Luton

2m car visits per year 583,000 POPULATION WITHIN 20 MINUTE DRIVE TIME

691 CAR PARKING SPACES

EASY ACCESS TO LUTON & SURROUNDING AREA INCLUDING HARPENDEN & ST ALBANS.

TRADE ALONGSIDE 13 NATIONAL RETAILERS OCCUPYING 170,000 SQ FT OF RETAIL WAREHOUSING. NEW EXIT BEING CONSTRUCTED TO PROVIDE IMPROVED ACCESS & CIRCULATION OF TRAFFIC.

EXCELLENT TRANSPORT LINKS BY ROAD, RAIL AND AIR.

EXTENSIVE LOCAL RESIDENTIAL DEVELOPMENT.

For further information contact the agent:

## DTRE

Jamie Catherall 07718 242 693 jamie.catherall@dtre.com

Ollie Withers 07496 852 526 ollie.withers@dtre.com Location:

**LUTON RETAIL PARK,** Gipsy Lane, Luton, LU1 3JH.

#### View in Google Maps: