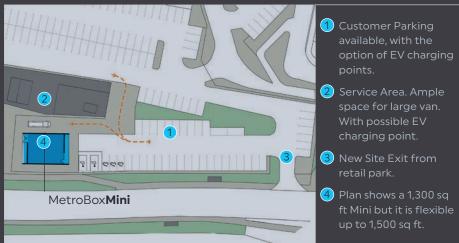

#### SITE MASTERPLAN

1 Customer Parking the option of EV charging points.

2 Service Area. Ample space for large van. With possible EV charging point.

3 Plan shows a 1,300 sa ft Mini but it is flexible up to 1,500 sq ft.