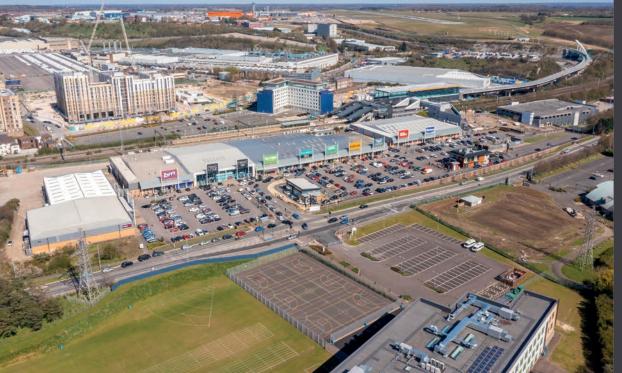

## MetroBoxMini Luton

2m car visits per year 583,000 POPULATION WITHIN 20 MINUTE DRIVE TIME

691 CAR PARKING SPACES

EASY ACCESS TO LUTON & SURROUNDING AREA INCLUDING HARPENDEN & ST ALBANS.

TRADE ALONGSIDE 13 NATIONAL RETAILERS OCCUPYING 170,000 SQ FT OF RETAIL WAREHOUSING. NEW EXIT BEING CONSTRUCTED TO PROVIDE IMPROVED ACCESS & CIRCULATION OF TRAFFIC.

EXCELLENT TRANSPORT LINKS BY ROAD, RAIL AND AIR.

EXTENSIVE LOCAL RESIDENTIAL DEVELOPMENT.

For further information contact the agent:

## DTRE

Jamie Catherall 07718 242 693 jamie.catherall@dtre.com

Ollie Withers 07496 852 526 ollie.withers@dtre.com Location:

**LUTON RETAIL PARK,** Gipsy Lane, Luton, LU1 3JH.