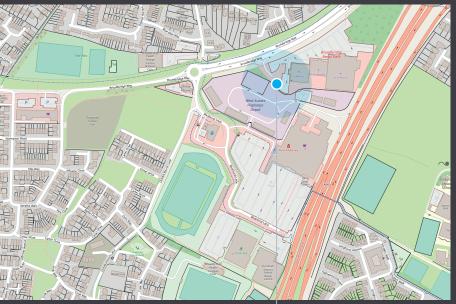

## MetroBoxMini Guildford I ADYMFAD RETAIL PARK

1m**CAR VISITS** PER YEAR

219,000 **POPULATION WITHIN 20 MINUTE DRIVE TIME** 

LOCATED ONLY 1.3 MILES FROM GUILDFORD TOWN CENTRE.

EXTREMELY RARE OPPORTUNITY TO OCCUPY 'LOGISTICS SPACE' IN THE VICINITY OF GUILDFORD TOWN CENTRE.

TRADE ALONGSIDE 11 NATIONAL RETAILERS OCCUPYING 135,000 SQ FT OF RETAIL WAREHOUSING.

510

**SPACES** 

EXCELLENT ACCESS TO THE A3, A25 & SURROUNDING TOWNS.