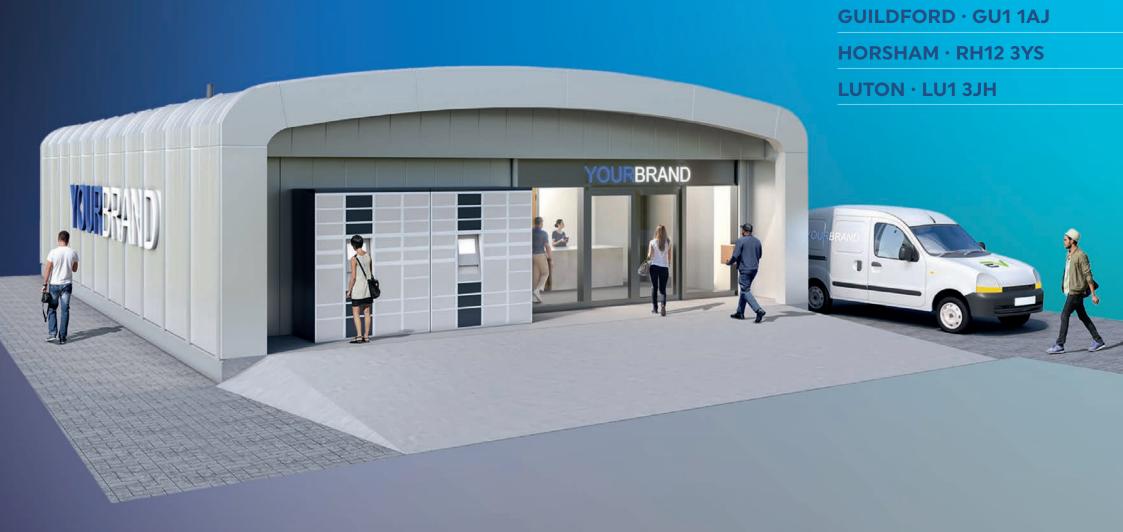

# MetroBoxMini

## HYPER LOCAL COLLECTION HUBS 1,000 - 1,500 SQFT

## AN ACCESSIBLE CENTRAL HUB FOR DELIVERIES AND COLLECTIONS, WITH A HIGHLY EFFICIENT FLEXIBLE MODULAR DESIGN.

**DELIVERIES FACILITATED** TO THE REAR VIA ROLLER SHUTTER DOOR.

**3M EAVES HEIGHT**, MAXIMISING INTERNAL SHELVING SPACE.

# 

BUILT OFF EXISTING CAR PARK SURFACE **MINIMISING COST** AND DISRUPTION\*.

> THERE IS THE ABILITY TO ADD **EV** CHARGING POINTS.

FLEXIBLE **5M-10M** WIDTHS TO SUIT SITE CONDITIONS - STPP. INTERNAL LAYOUTS CAN BE **EASILY CONFIGURED** TO SUIT CLIENT'S REQUIREMENTS.

**COLLECTIONS** AND SERVICE DESK CAN BE PROVIDED. EXTERNAL **24HR** AUTOMATED LOCKERS FOR OUT OF HOURS COLLECTIONS.

**STAFF FACILITIES** CAN BE PROVIDED SUBJECT TO POD SIZE. FAST, **COST EFFECTIVE** AND ACCURATE BUILD.

LENGTHS SET IN **1.5M** PANEL MODULES.