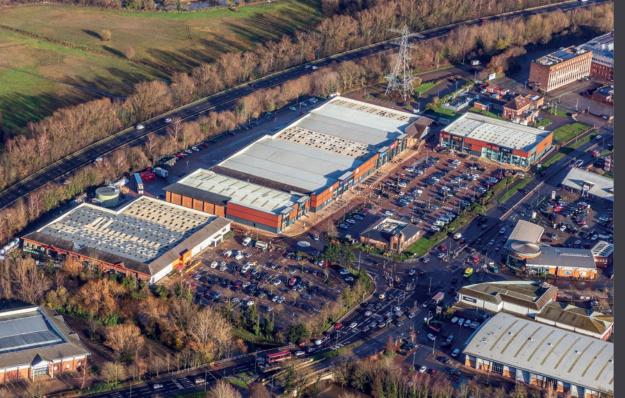

## MetroBoxMini Luton

2m car visits per year 583,000 POPULATION WITHIN 20 MINUTE DRIVE TIME

691 CAR PARKING SPACES

EASY ACCESS TO LUTON & SURROUNDING AREA INCLUDING HARPENDEN & ST ALBANS.

TRADE ALONGSIDE 13 NATIONAL RETAILERS OCCUPYING 170,000 SQ FT OF RETAIL WAREHOUSING. NEW EXIT BEING CONSTRUCTED TO PROVIDE IMPROVED ACCESS & CIRCULATION OF TRAFFIC.

EXCELLENT TRANSPORT LINKS BY ROAD, RAIL AND AIR.

EXTENSIVE LOCAL RESIDENTIAL DEVELOPMENT.

For further information contact the agent: