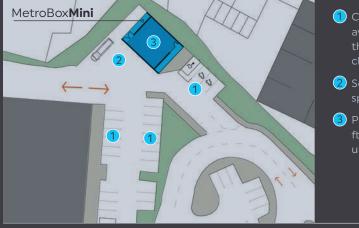

#### SITE MASTERPLAN

1 Customer Parking the option of EV charging points.

2 Service Area. Ample space for large van. With possible EV charging point.

3 Plan shows a 1,300 sa ft Mini but it is flexible up to 1,500 sq ft.