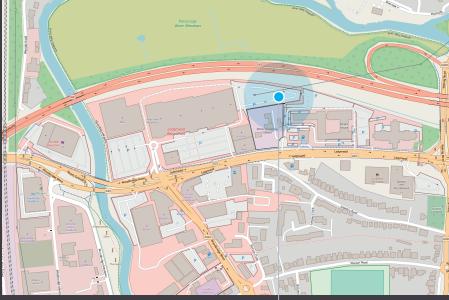

## MetroBoxMini Guildford I ADYMFAD RETAIL PARK

1m**CAR VISITS** PER YEAR

219,000 **POPULATION WITHIN 20 MINUTE DRIVE TIME** 

LOCATED ONLY 1.3 MILES FROM GUILDFORD TOWN CENTRE.

EXTREMELY RARE OPPORTUNITY TO OCCUPY 'LOGISTICS SPACE' IN THE VICINITY OF GUILDFORD TOWN CENTRE.

TRADE ALONGSIDE 11 NATIONAL RETAILERS OCCUPYING 135,000 SQ FT OF RETAIL WAREHOUSING.

510

**SPACES** 

EXCELLENT ACCESS TO THE A3, A25 & SURROUNDING TOWNS.

#### SITE MASTERPLAN

1 Customer Parking the option of EV charging points.

2 Service Area. Ample space for large van.

3 Plan shows a 1,300 sq up to this size.

For further information contact the agent:

DTRE

Alice Hampden - Smith 07508 371 884 alice.hampden-smith@dtre.com

**Charlie Wing** 07483 068 030 charlie.wing@dtre.com Location:

**BROADBRIDGE HEATH RETAIL PARK,** Horsham, RH12 3YS.

View in Google Maps:

🗣 Google Maps