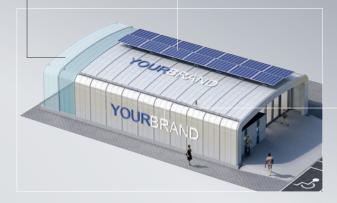

#### MODULAR BAY CONSTRUCTION, ENSURES ABILITY TO ADAPT TO VARIOUS SITE CONSTRAINTS AND CONDITIONS.

HIGHLY EFFICIENT DESIGN – COULD BE SUPPLEMENTED WITH **PV PANELS** – STPP.

BRANDED ALUMINIUM OUTER SKIN, CAN BE SUPPLIED IN A RANGE OF COLOURS - STPP.

**STAFF FACILITIES** CAN BE PROVIDED SUBJECT TO POD SIZE. FAST, **COST EFFECTIVE** AND ACCURATE BUILD.

LENGTHS SET IN **1.5M** PANEL MODULES.