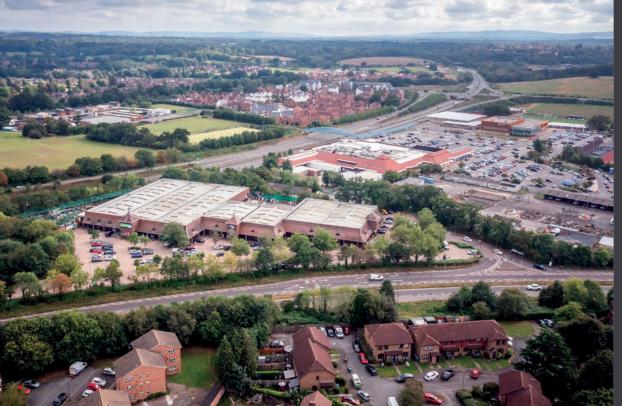

## MetroBoxMini Luton

2m car visits per year 583,000 POPULATION WITHIN 20 MINUTE DRIVE TIME

691 CAR PARKING SPACES

EASY ACCESS TO LUTON & SURROUNDING AREA INCLUDING HARPENDEN & ST ALBANS.

TRADE ALONGSIDE 13 NATIONAL RETAILERS OCCUPYING 170,000 SQ FT OF RETAIL WAREHOUSING. NEW EXIT BEING CONSTRUCTED TO PROVIDE IMPROVED ACCESS & CIRCULATION OF TRAFFIC.

EXCELLENT TRANSPORT LINKS BY ROAD, RAIL AND AIR.

EXTENSIVE LOCAL RESIDENTIAL DEVELOPMENT.

For further information contact the agent:

## DTRE

Jamie Catherall 07718 242 693 jamie.catherall@dtre.com

Ollie Withers 07496 852 526 ollie.withers@dtre.com Location:

**LUTON RETAIL PARK,** Gipsy Lane, Luton, LU1 3JH.