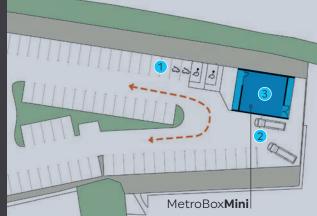

#### SITE MASTERPLAN

1 Customer Parking the option of EV charging points.

2 Service Area. Ample space for large van. With possible EV charging point.

3 Plan shows a 1,300 sa ft Mini but it is flexible up to 1,500 sq ft.