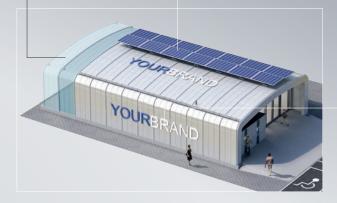

# MetroBoxMini

## HYPER LOCAL COLLECTION HUBS 1,000 - 1,500 SQFT

#### MODULAR BAY CONSTRUCTION, ENSURES ABILITY TO ADAPT TO VARIOUS SITE CONSTRAINTS AND CONDITIONS.

HIGHLY EFFICIENT DESIGN – COULD BE SUPPLEMENTED WITH **PV PANELS** – STPP.

BRANDED ALUMINIUM OUTER SKIN, CAN BE SUPPLIED IN A RANGE OF COLOURS - STPP.