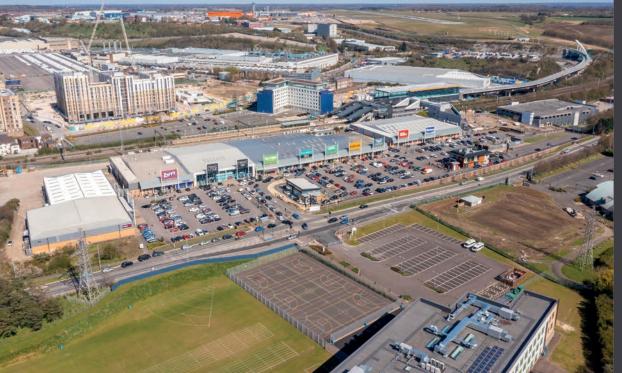

# MetroBoxMini Luton

2m car visits per year 583,000 POPULATION WITHIN 20 MINUTE DRIVE TIME

691 CAR PARKING SPACES

EASY ACCESS TO LUTON & SURROUNDING AREA INCLUDING HARPENDEN & ST ALBANS.

TRADE ALONGSIDE 13 NATIONAL RETAILERS OCCUPYING 170,000 SQ FT OF RETAIL WAREHOUSING. NEW EXIT BEING CONSTRUCTED TO PROVIDE IMPROVED ACCESS & CIRCULATION OF TRAFFIC.

EXCELLENT TRANSPORT LINKS BY ROAD, RAIL AND AIR.

EXTENSIVE LOCAL RESIDENTIAL DEVELOPMENT.

For further information contact the agent: