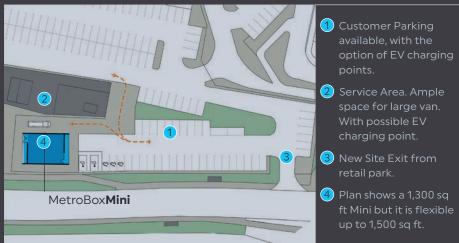

# 

BUILT OFF EXISTING CAR PARK SURFACE **MINIMISING COST** AND DISRUPTION\*.

> THERE IS THE ABILITY TO ADD **EV** CHARGING POINTS.

# MetroBoxMini Luton

2m car visits per year 583,000 POPULATION WITHIN 20 MINUTE DRIVE TIME

691 CAR PARKING SPACES

EASY ACCESS TO LUTON & SURROUNDING AREA INCLUDING HARPENDEN & ST ALBANS.

TRADE ALONGSIDE 13 NATIONAL RETAILERS OCCUPYING 170,000 SQ FT OF RETAIL WAREHOUSING. NEW EXIT BEING CONSTRUCTED TO PROVIDE IMPROVED ACCESS & CIRCULATION OF TRAFFIC.