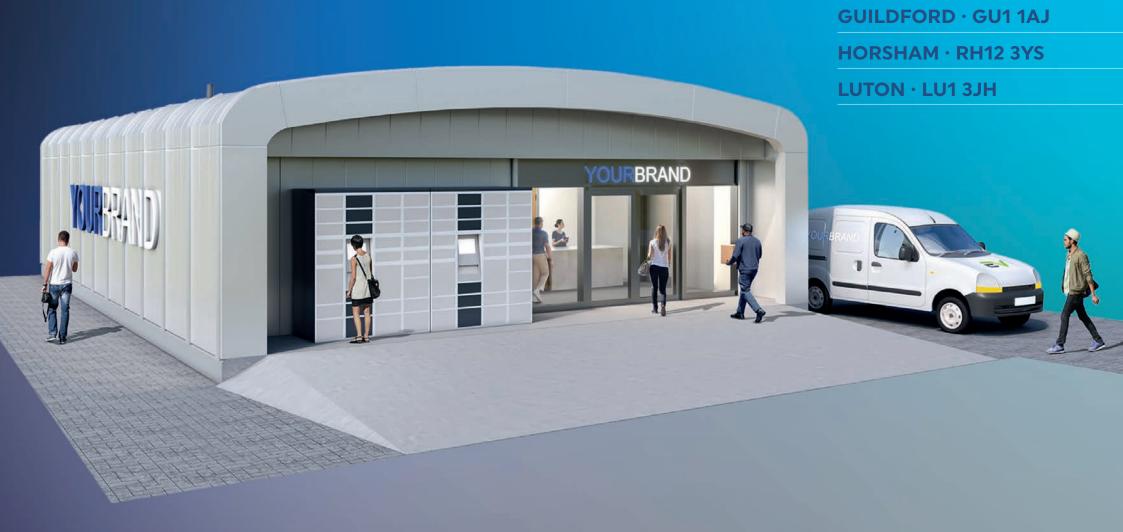

## AN ACCESSIBLE CENTRAL HUB FOR DELIVERIES AND COLLECTIONS, WITH A HIGHLY EFFICIENT FLEXIBLE MODULAR DESIGN.

**DELIVERIES FACILITATED** TO THE REAR VIA ROLLER SHUTTER DOOR.

**3M EAVES HEIGHT**, MAXIMISING INTERNAL SHELVING SPACE.

# 

BUILT OFF EXISTING CAR PARK SURFACE **MINIMISING COST** AND DISRUPTION\*.

> THERE IS THE ABILITY TO ADD **EV** CHARGING POINTS.

FLEXIBLE **5M-10M** WIDTHS TO SUIT SITE CONDITIONS - STPP. INTERNAL LAYOUTS CAN BE **EASILY CONFIGURED** TO SUIT CLIENT'S REQUIREMENTS.

**COLLECTIONS** AND SERVICE DESK CAN BE PROVIDED. EXTERNAL **24HR** AUTOMATED LOCKERS FOR OUT OF HOURS COLLECTIONS.

**STAFF FACILITIES** CAN BE PROVIDED SUBJECT TO POD SIZE. FAST, **COST EFFECTIVE** AND ACCURATE BUILD.

LENGTHS SET IN **1.5M** PANEL MODULES.